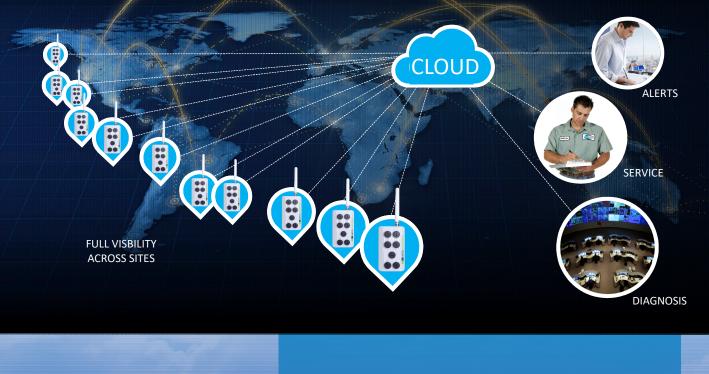

#### CLOUD-BASED MULTI-SITE MONITORING

SMART HVAC across multiple sites have never been easier. Using Cloud Computing, each site wirelessly logs data history and trend analysis. You now can access your HVAC data from anywhere. Whether you are on the road or in a remote office. Use smart phone, tablet or laptop and all the data is there. From every system. From every location. 24/7. Now, that's SMART!

#### CLOUD-BASED MULTI-SITE PLATFORM