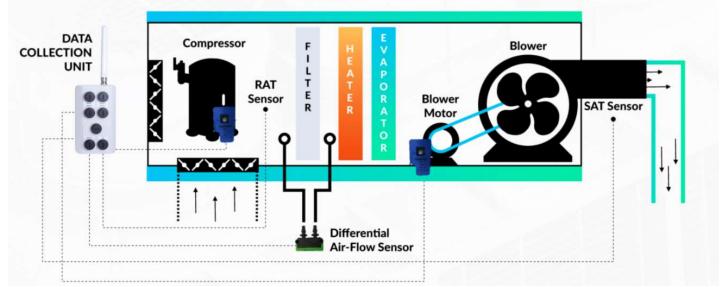

#### **9 VITAL INDICATORS**

No more guesswork. Now you may know exactly what's happening. Follow temperature, refrigerant pressures, cycle times, cycle frequency and power consumption down to fans and compressors. View realtime data as well as historical trends. Gain the power, insight and peace of mind that SMART HVAC delivers.

#### COMPREHENSIVE DATA GATHERING