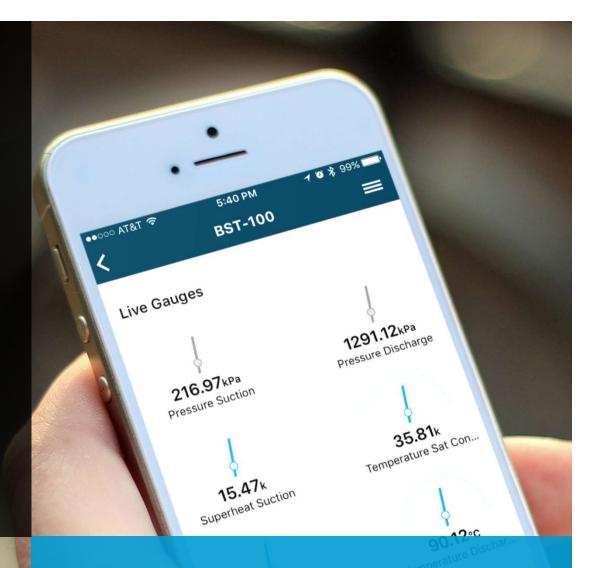

#### **9 VITAL INDICATORS**

No more guesswork. Now you may know exactly what's happening. Follow temperature, refrigerant pressures, cycle times, cycle frequency and power consumption down to fans and compressors. View realtime data as well as historical trends. Gain the power, insight and peace of mind that SMART HVAC delivers.

#### CLOUD-BASED MULTI-SITE MONITORING

SMART HVAC across multiple sites have never been easier. Using Cloud Computing, each site wirelessly logs data history and trend analysis. You now can access your HVAC data from anywhere. Whether you are on the road or in a remote office. Use smart phone, tablet or laptop and all the data is there. From every system. From every location. 24/7. Now, that's SMART!