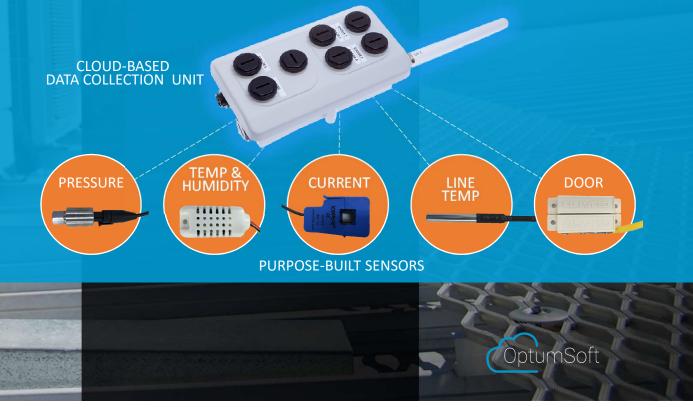

#### **9 VITAL INDICATORS**

No more guesswork. Now you may know exactly what's happening. Follow temperature, refrigerant pressures, cycle times, cycle frequency and power consumption down to fans and compressors. View realtime data as well as historical trends. Gain the power, insight and peace of mind that SMART HVAC delivers.

#### COMPREHENSIVE DATA GATHERING